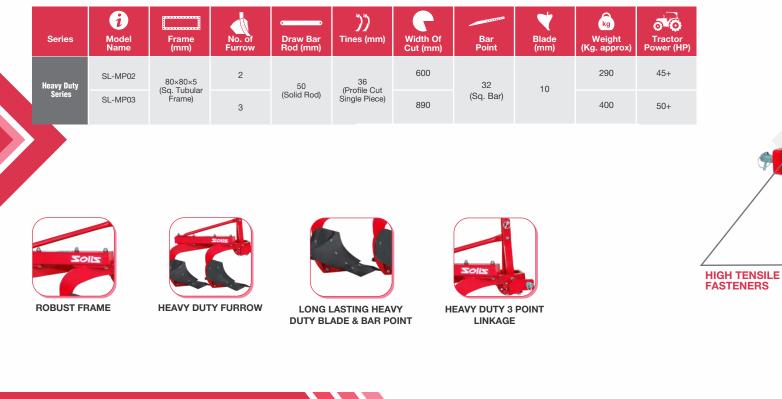

Solis

Solis

# **MBPLOUGH**

## **SALIENT FEATURES**

- The plough is made from boron steel body
- Height adjustable drawbar
- Adjustment for working depth
- Reliable turnover mechanism
- Overload safety protection

### **MB PLOUGH**



MB Plough is used for initial soil preparation for sowing seed or planting. Generally used for deep tillage of land, to help turn over the upper layer of the soil, bringing fresh nutrients to the surface, while burying weeds and remains of previous crop. It also aerates the soil, allows it to hold moisture better and is tough to withstand heavy loads.

#### **TECHNICAL SPECIFICATIONS**





#### INTERNATIONAL TRACTORS LIMITED

International Business Office: Teri School of Advanced Studies, Plot No.10, Institutional Area, Vasant Kunj, New Delhi-110070 (India) | Phone: +91 11 66 45 5200 Work: Jalandhar Road, Hoshiarpur - 146022, Punjab (India) | Phone: +91-01882-522220/ 522221 | Fax:+91- 01882-522222 Email: info@solis.com | URL: www.solisnepal.com Auth. Dealer

LONG LASTING HEAVY DUTY BLADE & BAR POINT

HEAVY DUTY FRAME

**HEAVY DUTY** 

**3 POINT LINKAGE** 

Solis