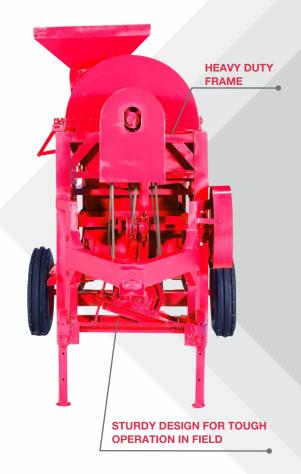

## **SALIENT FEATURES**

- High quality bearing for better performance in long use.
- Ideal Concave clearance
- Robust construction for tough operations
- High quality threshing drum.
- Adjustable blower speeds

HIGH QUALITY BEARING FOR BETTER PERFORMANCE IN LONG USE

IMPROVED AND HIGH QUALITY MATERIAL

ROBUST DESIGN FOR TOUGH OPERATION IN FIELDS

HIGH QUALITY THRESHING DRUM

HIGH POWER FAN FOR BETTER CLEANING OF CROP