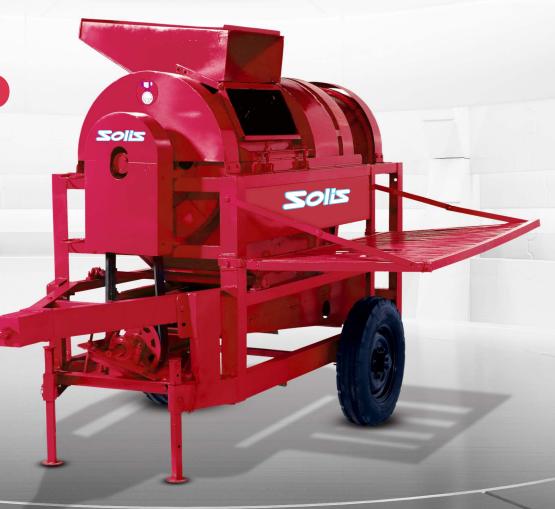

# MULTI CROP THRESHER

(PARCHA MODEL)

## MULTI CROP THRESHER (PARCHA MODEL)

Multi-crop thresher is a machine that can thresh crops such as rice, maize, wheat, sorghum, barley. It eliminates the need for the toilsome labor and significantly reduces the time required to thresh.

## **SALIENT FEATURES**

- High quality bearing for better performance in long use.
- Ideal Concave clearance
- Robust construction for tough operations
- High quality threshing drum.
- Adjustable blower speeds