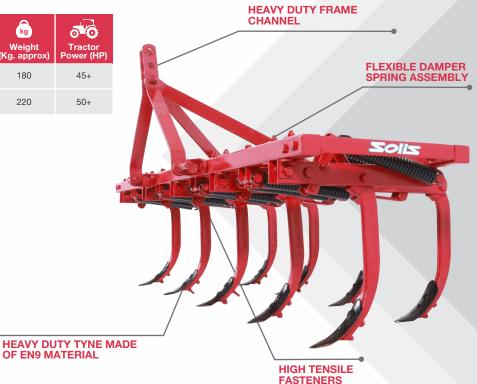

## SALIENT FEATURES

- Robust frame
- Heavy duty forged tyne
- Heavy duty springs to absorb sudden impact
- Superior powder coated paint

#### **TECHNICAL SPECIFICATIONS**

|    |                            | i<br>Model<br>Name | Frame<br>(mm)      | لالا<br>Tynes<br>(mm) | Linkage<br>3 Points (mm)      | Shovel<br>(mm) | (((()))<br>K→→<br>Length<br>(mm) | ı←──>ı<br>Spring  | ( ((()<br>Width<br>(mm) | t<br>↓ t t t t t t t t t t t t t t t t t t t | kg<br>Weight<br>(Kg. approx) | Tractor<br>Power (HP) |
|----|----------------------------|--------------------|--------------------|-----------------------|-------------------------------|----------------|----------------------------------|-------------------|-------------------------|----------------------------------------------|------------------------------|-----------------------|
| Sp | ltivator<br>pring<br>oaded | SL-CLM9            | 50×50<br>(Channel) | 25×19<br>(Forged)     | 50×12 (Rear)<br>50×12 (Front) | 8(EN-45)       | 2134                             | 9.2 WD/           | 698                     | 533                                          | 180                          | 45+                   |
|    |                            | SL-CLM11           |                    |                       | 50×12 (Rear)<br>65×16 (Front) |                | 2590                             | 48 OD/<br>27 COIL |                         |                                              | 220                          | 50+                   |