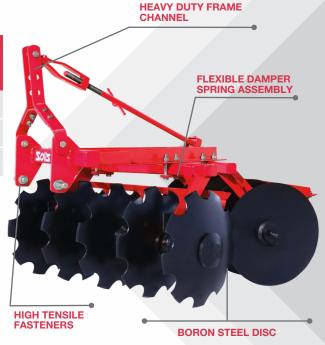

## **SALIENT FEATURES**

- Heavy duty disc to absorb sudden impact
- Sealed bearing increases life & reduces maintenance
- Heavy duty reinforced pipe frame
- Robust bearing hub mechanism & bearings
- Superior powder coated paint

DISC

HIGH QUALITY BORON STEEL DISC

MAINTENANCE FREE PERFORMANCE & LONGER LIFE

SUITABLE FOR LIGHT & MEDIUM SOIL