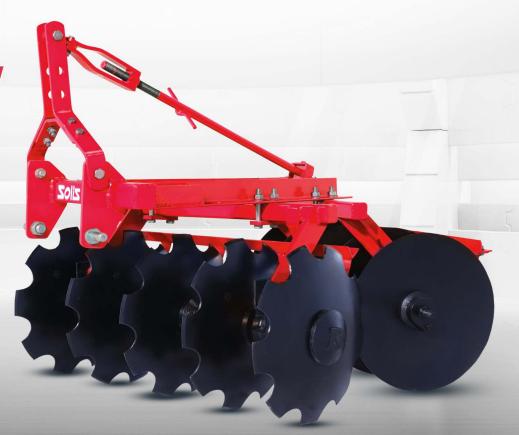

## **DISC HARROW**

Disc Harrow helps in breaking up lumps of soil in an easy, efficient and fast manner to give a rich finish to the soil. It also helps in eradicating dead grass and to prepare the seedbed for root aeration.

## **SALIENT FEATURES**

- Heavy duty disc to absorb sudden impact
- Sealed bearing increases life & reduces maintenance
- Heavy duty reinforced pipe frame
- Robust bearing hub mechanism & bearings
- Superior powder coated paint