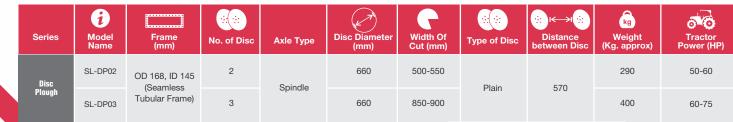

#### **TECHNICAL SPECIFICATIONS**

BAR TYPE SCRAPPER FOR LONG LIFE

STRONG AND ROBUST FRAME MADE OF SEAMLESS TUBULAR PIPE

P ROBUST F SEAMLESS R PIPE CLOSED SPRING TYPE COULTER DISC ASSEMBLY

LONGER LIFE OF BORON STEEL DISCS

HEAVY DUTY FRAME