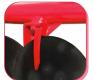

## **SALIENT FEATURES**

- The plough has durable boron steel disc
- Heavy duty frame
- Depth control disc
- Scraper to provide good turning effect

### **DISC PLOUGH**

Disc Plough is used for cutting, lifting and turning of the soil. It cuts trash and buries it completely. It is also used for turning green manure crop for decaying under the soil, which adds humus to the soil. It is also used for turning and mixing compost, farmyard manure or lime into the soil.