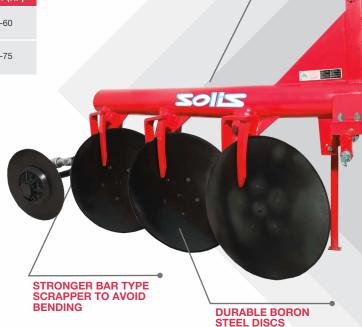

## **SALIENT FEATURES**

- The plough has durable boron steel disc
- Heavy duty frame
- Depth control disc
- Scraper to provide good turning effect

#### **TECHNICAL SPECIFICATIONS**

BAR TYPE SCRAPPER FOR LONG LIFE

STRONG AND ROBUST FRAME MADE OF SEAMLESS TUBULAR PIPE

P ROBUST F SEAMLESS R PIPE CLOSED SPRING TYPE COULTER DISC ASSEMBLY

LONGER LIFE OF BORON STEEL DISCS