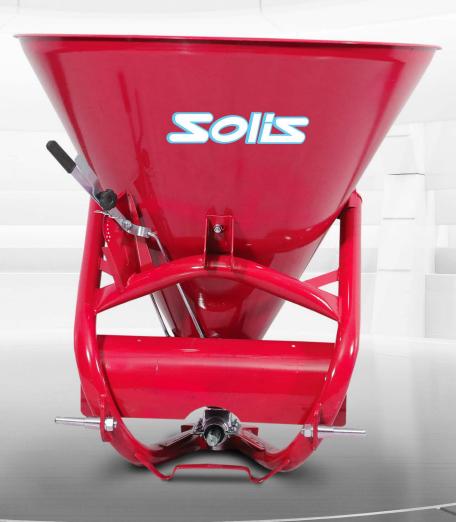

## **FERTILISER SPREADER**

**JOINT LESS** 

Solis fertilizer spreader provides consistently healthy lawn by focusing on accurate use of fertilizers, thereby achieving better yield without harming the soil. It also improve yield of the crop.

#### **TECHNICAL SPECIFICATIONS**

Tractor Mounted

High Speed Rotating Single Disc

PTO of Tractor

3 Point Linkage

**AGITATOR** 

**PRECISE & JOINTLESS HOPPER** 

FLOW CONTROL **LEVER** 

**EASY ATTACHMENT &** DETACHMENT