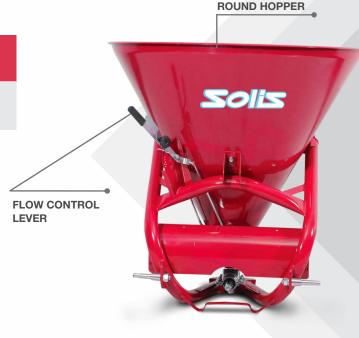

#### **TECHNICAL SPECIFICATIONS**

Tractor Mounted

High Speed Rotating Single Disc

PTO of Tractor

3 Point Linkage

**AGITATOR** 

**PRECISE & JOINTLESS HOPPER** 

FLOW CONTROL **LEVER** 