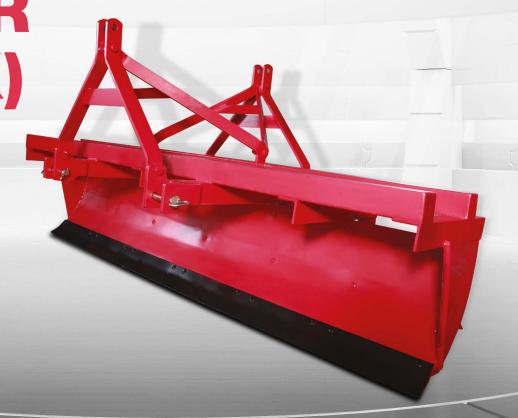

## **SALIENT FEATURES**

- The robust frame, various supports like Centre support, rear support of leveler chassis, thicker plate creates a strong machine designed to work on the difficult soil conditions
- High carbon steel reversible blade ensures longevity and maximum performance
- Easy to operate machine allows operator to work back and forth which helps in filling corners of field efficiently
- · Heavy duty bucket ensures uniform levelling.
- Both the sides are equipped with SOIL
- HOLDING ARMS to carry the soil perfectly till end without spillage.

## LAND LEVELER DOUBLE LINK

Solis Land Leveler results in optimum utilization of water, high speed working and reduction in weeding cost. This can level the field with tractor mounting and reduce the work in crop establishment.

FRAME

HIGH CARBON STEEL BLADE

HEAVY DUTY BUCKET

SOIL HOLDING ARMS