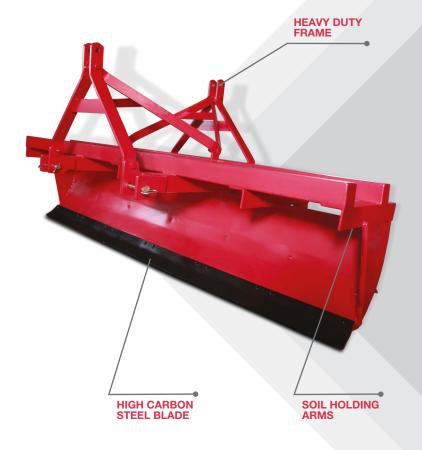

## **SALIENT FEATURES**

- The robust frame, various supports like Centre support, rear support of leveler chassis, thicker plate creates a strong machine designed to work on the difficult soil conditions
- High carbon steel reversible blade ensures longevity and maximum performance
- Easy to operate machine allows operator to work back and forth which helps in filling corners of field efficiently
- · Heavy duty bucket ensures uniform levelling.
- Both the sides are equipped with SOIL
- HOLDING ARMS to carry the soil perfectly till end without spillage.

FRAME

HIGH CARBON STEEL BLADE

HEAVY DUTY BUCKET

SOIL HOLDING ARMS