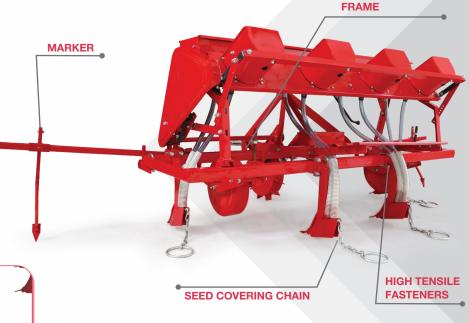

MULTI SIZE SEED METERING DISCS

HEAVY DUTY FRAME

DEPTH CONTROL WHEEL

SHOVELS

MARKERS

CHAIN