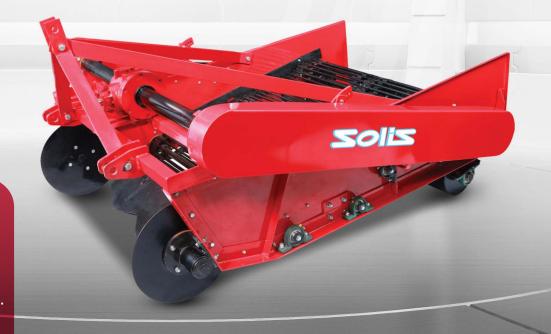

## **POTATO DIGGER**

Potato digger can be used for harvesting potatoes very easily due to its efficient operation & easy mounting on tractor. The Digger ensures that potatoes are lifted from the soil bed and transferred onto webs where the loose soil is separated.