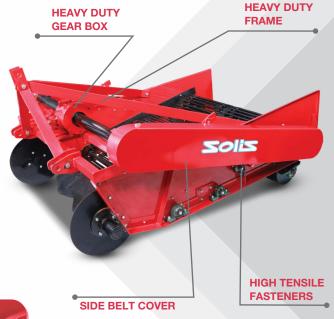

## **SALIENT FEATURES**

- Specially designed transmission for balanced power distribution.
- Wear resistant blades.
- Mud separator cams separate the mud and gives clean potato.
- Strong structure ensures longevity
- Belt/chain can be easily tightened by torquing the tensioner.
- Side belt cover for safety.
- Rear roller helps in easy segregation of potatoes from the soil.

HEAVY DUTY GEAR BOX

LASTING BLADES

MUD SEPARATOR CAMS

STRONG STRUCTURE

BELT/CHAIN TENSIONER

COVER

**REAR ROLLER** 