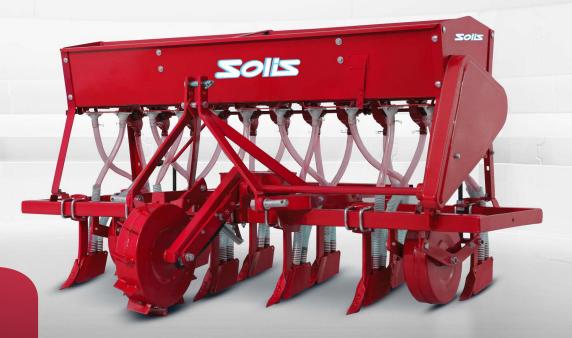

## SEED CUM FERTILISER DRILL

- Adjustable Depth Control Wheels
- Ideal Seed To Seed Spacing For Optimum Crop Yield
- Simple Lever To Adjust Seed And Fertiliser Rate
- Superior Quality Furrow Opener Shovels Gives Long Wear Resistance Life
- Tynes Fitted With U Clamps For Easy Adjustment Along The Strong Grip

## **SEED CUM FERTILISER DRILL**

Seed cum Fertilizer Drill is a specially developed solution for the sowing of seeds. It drills seeds and fertilizer together but delivers them separately in a single drive. The seeds and fertilizer are drilled at different depth, thus insures improved germination.