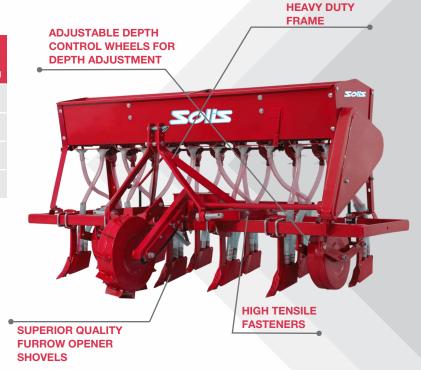

## SEED CUM FERTILISER DRILL

- Adjustable Depth Control Wheels
- Ideal Seed To Seed Spacing For Optimum Crop Yield
- Simple Lever To Adjust Seed And Fertiliser Rate
- Superior Quality Furrow Opener Shovels Gives Long Wear Resistance Life
- Tynes Fitted With U Clamps For Easy Adjustment Along The Strong Grip

SIMPLE LEVER TO ADJUST SEED AND FERTILISER RATE

SUPERIOR QUALITY FURROW OPENER SHOVELS GIVES LONG WEAR RESISTANCE LIFE

TYNES FITTED WITH U CLAMPS FOR EASY ADJUSTMENT ALONG THE STRONG GRIP