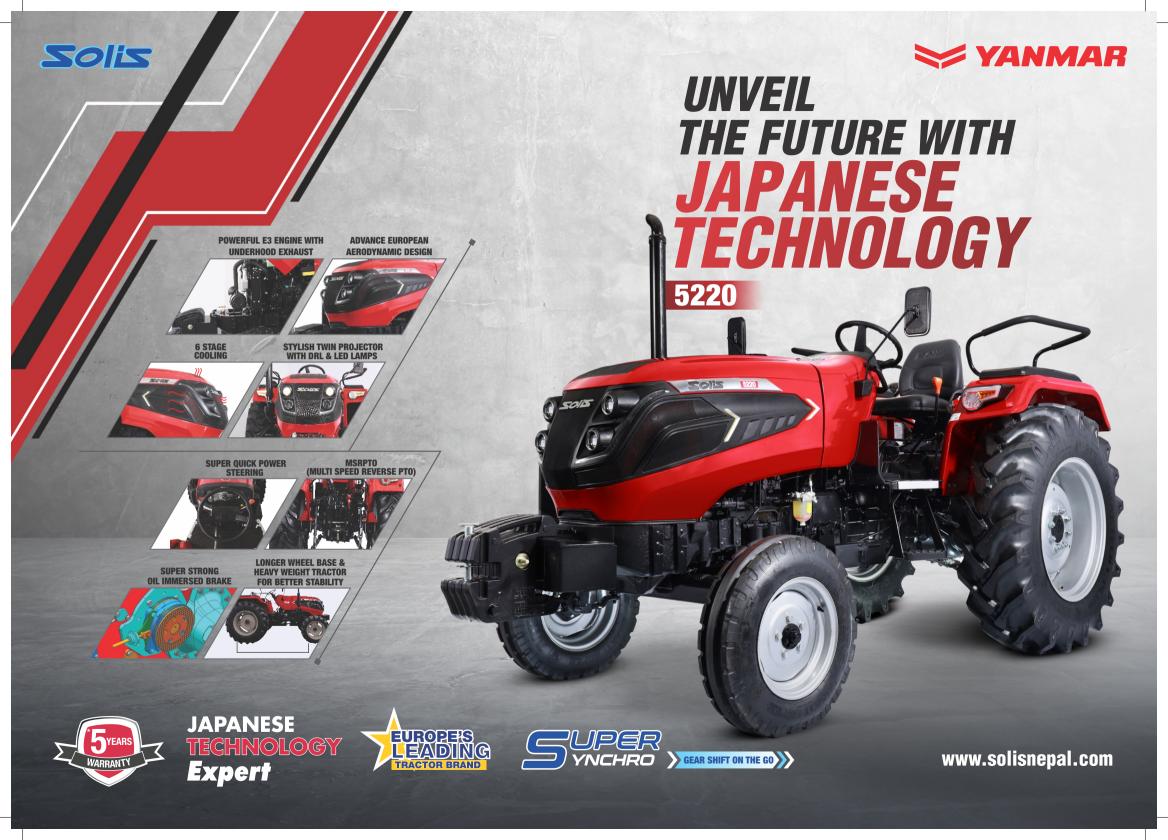

• Easy Super Synchro 8F+2R Gearbox for "Gear Shift on the Go" • Max Speed of 33.4 Kmph for better productivity

- Optimized speed for better productivity in Rotavator
- Maintenance free transmission which saves time and money