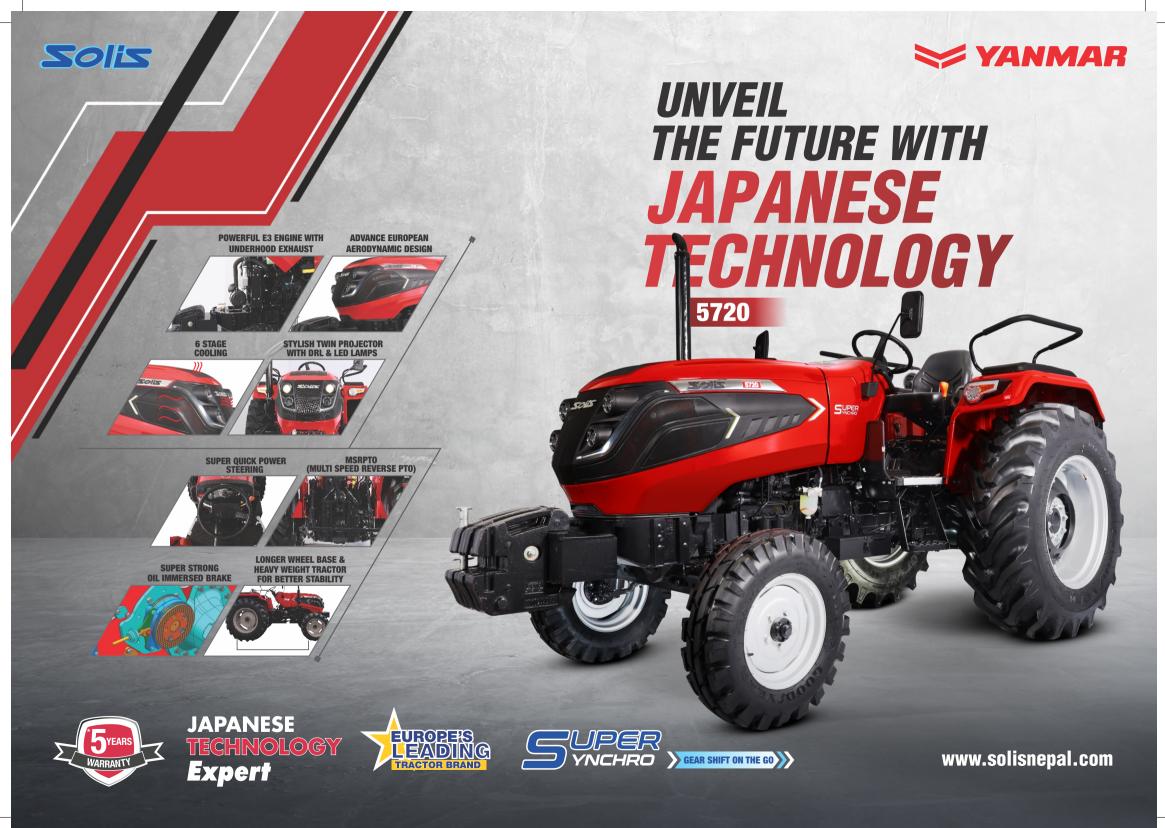

- E3 Engine having Xtra Power, Xtra Torque and Xtra Pickup
- Efficient Fuel Combustion which results in extra mileage, extra engine life for trouble free operations
- High Engine Torque of 230 Nm
- Easy Super Synchro 8F+2R Gearbox for "Gear Shift On the Go"
- Max Speed of 36.8 Kmph makes this tractor as the fastest tractor
- Maintenance free transmission which saves time and money
- Tough transmission for Tough Haulage

Next Generation Transmission

- Most Efficient 5 Disc braking in Tough Haulage
- Provides Longer Brakes Life due to multiple Discs
- Super Strong Brakes provides safety in hills
- Prevents tractors from Front lifting
- Provides better stability in hilly roads
- Provides better control and Safe operations in hilly regions